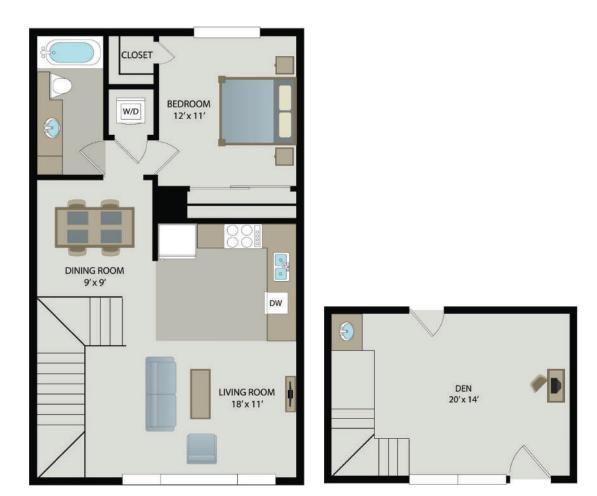

## Soho Livework 1 BED / 1 BATH

## **929** SQ. FT.

| Museum Park | 465 W San Carlos St.   San Jose, CA 95110 |
|-------------|-------------------------------------------|
|             | www.museumparksanjose.com                 |

Floor plans are artist's rendering. All dimensions are approximate. Actual product and specifications may vary in dimension or detail. Not all features are available in every rental home. Prices and availability are subject to change. Rent is based on monthly frequency. Additional fees may apply, such as but not limited to package delivery, trash, water, amenities, etc. Deposits vary. Please see a representative for details.